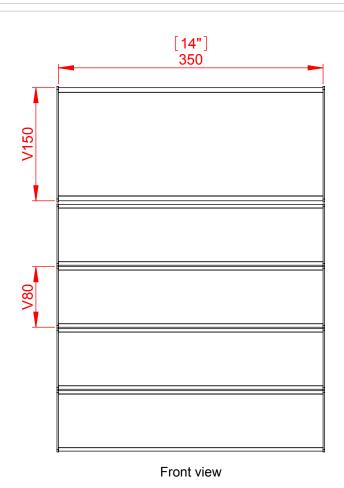

| Product Series | Vista System                                  | Designer: R.C                                    |
|----------------|-----------------------------------------------|--------------------------------------------------|
| Model          | Directory Multi panel V150 + 4x V80x350 / 14" | Date: 16/03/2017                                 |
| Part Number    | D26                                           | Scale: 1:5                                       |
| Drawing Number | VS.244                                        | Measurements in millimeters Do not scale drawing |