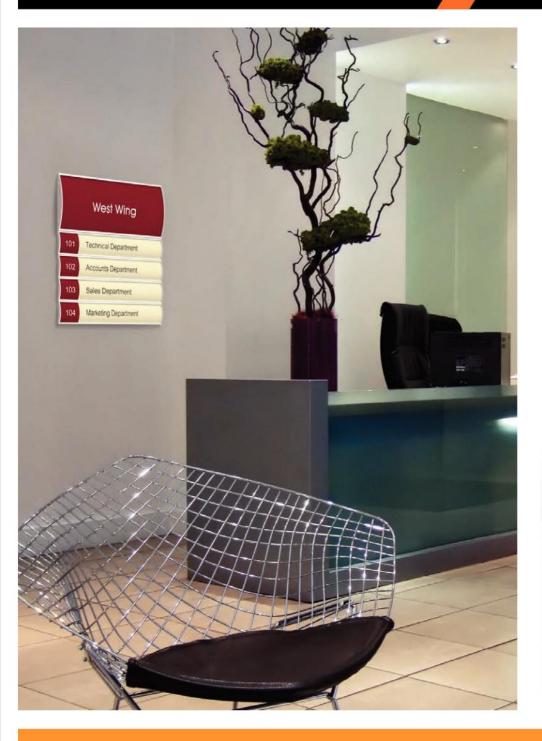

| West Wing |                      |  |
|-----------|----------------------|--|
| 101       | Technical Department |  |
| 102       | Accounts Department  |  |
| 103       | Sales Department     |  |
| 104       | Marketing Department |  |

## **Multi-Sign Directory**

Vista System directory signs are easy to maintain and update. The advantages of this simple system are flexibility when it comes to the overall width of the sign and the ability to add additional panels. It offers a perfect choice, since its' innovative design allows for easy installation, removal and replacement of the signage, even by a novice.