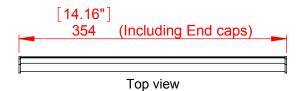

| Product Series | Vista System                                  | Designer: R.C                                    |
|----------------|-----------------------------------------------|--------------------------------------------------|
| Model          | Directory Multi panel V150 + 4x V80x350 / 14" | Date: 16/03/2017                                 |
| Part Number    | D26                                           | Scale: 1:5                                       |
| Drawing Number | VS.244                                        | Measurements in millimeters Do not scale drawing |