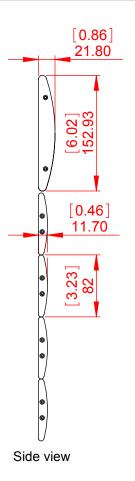

| Product Series | Vista System                                  | Designer: R.C                                    |
|----------------|-----------------------------------------------|--------------------------------------------------|
| Model          | Directory Multi panel V150 + 4x V80x350 / 14" | Date: 16/03/2017                                 |
| Part Number    | D26                                           | Scale: 1:5                                       |
| Drawing Number | VS.244                                        | Measurements in millimeters Do not scale drawing |